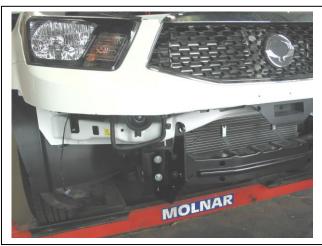

Figure 1: Mask front of vehicle ready to mark.

**Figure 2:** Retain recessed section and bolt in centre of bumper.

**Figure 1**: Front of completed bumper cut. **NOTE**: retention of centre attachment point.

**Figure 3:** Steel mounting bracket installed to chassis rail.

Tel: 07 3897 5700 Fax: 07 3283 1168

ecb@ecb.com.au www.ecb.com.au

29 Snook St Clontarf QLD 4019 Australia Po Box 122 Margate QLD 4019 Australia