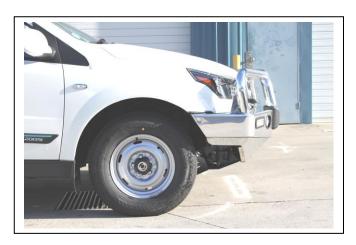

## SSANGYONG ACTYON 01/12on FOG LIGHT ARC™ BAR VEHICLE FRONTAL PROTECTION SYSTEM (VFPS) FOR AIR BAG & ADR COMPLIANT VEHICLES

Check installation hardware before commencing.

- 1. Lift bonnet.
- 2. Remove ten plastic screw clips from across top of bumper to radiator support. Remove bumper to radiator cover.
- 3. Find **Template 1** in this instruction. Ensure size of template is correct as some printers may vary. Using a sharp pair of scissors, cut to size.
- 4. On bumper, mask area to be cut with paper masking tape to avoid damage when marking and cutting, Place template 1 into position and mark cut line onto bumper. **See figure 1.** Continue cut line on body line of vehicle. **Retain centre bumper recess and bolt**
- 5. Double check cut line before cutting bumper. Cut line continues down bumper line under grille. **NOTE**: Retain centre bumper recess and bolt. **See figure 2.**
- 6. Cut bumper to size. Caution not to cut inner guards.
- 7. Remove three PK plastic screw clips from lower front of inner guard and two PK plastic screw clips from lower centre of plastic bumper. Carefully remove lower half of bumper cover.
- 8. Remove lower under body guard, four 12mm head bolts.
- 9. Remove lower 17mm head bolt and nut from lower front of chassis rails.
- 10. Install steel mounting brackets (supplied) onto vehicle using two M10 x 35 bolts, flat washers, spring washers and nuts (per side) (supplied) onto bumper support. Align rear hole to lower mount hole in chassis rail and install one M12 x 40 bolt, flat washers, spring washers and nut (per side) (supplied). **TIGHTEN ALL BOLTS. See figure 3.**
- 11. Using steel mounting brackets as a guide, drill hole in front of bumper support to 10mm and lower hole in chassis mount to 13mm. See figure 4. NOTE: Blow all filings clear and treat all exposed metal with a rust inhibitor.
- 12. Install one M10 x 35 bolt and washer on wire, flat washer, spring washer and nut (per side)(supplied) into drilled hole in bumper support and one M12 x 40 bolt flat washer, spring washer and nut (per side)(supplied) into drilled hole on lower section of chassis rail. **TIGHTEN ALL BOLTS.**
- 13. Remove two 10mm head bolts and one PK screw from headlights. Carefully remove headlights, disconnect wiring as you go.
- 14. Splice ECB indicator / park wiring harness into original equipment wiring harness using cable locks (supplied). Place wiring behind bumper cover taking care not to crush or run over sharp areas. Refit headlights.

Figure 1: Mask front of vehicle ready to mark.

**Figure 2:** Retain recessed section and bolt in centre of bumper.

**Figure 1**: Front of completed bumper cut. **NOTE**: retention of centre attachment point.