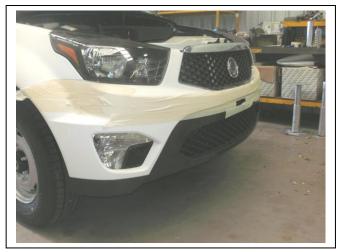

## SSANGYONG ACTYON 01/12on FOG LIGHT ARC™ BAR VEHICLE FRONTAL PROTECTION SYSTEM (VFPS) FOR AIR BAG & ADR COMPLIANT VEHICLES

Check installation hardware before commencing.

- 1. Lift bonnet.
- 2. Remove ten plastic screw clips from across top of bumper to radiator support. Remove bumper to radiator cover.
- 3. Find **Template 1** in this instruction. Ensure size of template is correct as some printers may vary. Using a sharp pair of scissors, cut to size.
- 4. On bumper, mask area to be cut with paper masking tape to avoid damage when marking and cutting, Place template 1 into position and mark cut line onto bumper. **See figure 1.** Continue cut line on body line of vehicle. **Retain centre bumper recess and bolt**
- 5. Double check cut line before cutting bumper. Cut line continues down bumper line under grille. **NOTE**: Retain centre bumper recess and bolt. **See figure 2.**
- 6. Cut bumper to size. Caution not to cut inner guards.
- 7. Remove three PK plastic screw clips from lower front of inner guard and two PK plastic screw clips from lower centre of plastic bumper. Carefully remove lower half of bumper cover.
- 8. Remove lower under body guard, four 12mm head bolts.
- 9. Remove lower 17mm head bolt and nut from lower front of chassis rails.
- 10. Install steel mounting brackets (supplied) onto vehicle using two M10 x 35 bolts, flat washers, spring washers and nuts (per side) (supplied) onto bumper support. Align rear hole to lower mount hole in chassis rail and install one M12 x 40 bolt, flat washers, spring washers and nut (per side) (supplied). **TIGHTEN ALL BOLTS. See figure 3.**
- 11. Using steel mounting brackets as a guide, drill hole in front of bumper support to 10mm and lower hole in chassis mount to 13mm. See figure 4. NOTE: Blow all filings clear and treat all exposed metal with a rust inhibitor.
- 12. Install one M10 x 35 bolt and washer on wire, flat washer, spring washer and nut (per side)(supplied) into drilled hole in bumper support and one M12 x 40 bolt flat washer, spring washer and nut (per side)(supplied) into drilled hole on lower section of chassis rail. **TIGHTEN ALL BOLTS.**
- 13. Remove two 10mm head bolts and one PK screw from headlights. Carefully remove headlights, disconnect wiring as you go.
- 14. Splice ECB indicator / park wiring harness into original equipment wiring harness using cable locks (supplied). Place wiring behind bumper cover taking care not to crush or run over sharp areas. Refit headlights.