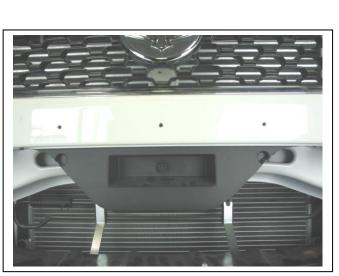

## SSANGYONG ACTYON 01/12on FOG LIGHT ARC™ BAR VEHICLE FRONTAL PROTECTION SYSTEM (VFPS) FOR AIR BAG & ADR COMPLIANT VEHICLES

Check installation hardware before commencing.

- 1. Lift bonnet.
- 2. Remove ten plastic screw clips from across top of bumper to radiator support. Remove bumper to radiator cover.
- 3. Find **Template 1** in this instruction. Ensure size of template is correct as some printers may vary. Using a sharp pair of scissors, cut to size.
- 4. On bumper, mask area to be cut with paper masking tape to avoid damage when marking and cutting, Place template 1 into position and mark cut line onto bumper. **See figure 1.** Continue cut line on body line of vehicle. **Retain centre bumper recess and bolt**
- 5. Double check cut line before cutting bumper. Cut line continues down bumper line under grille. **NOTE**: Retain centre bumper recess and bolt. **See figure 2.**
- 6. Cut bumper to size. Caution not to cut inner guards.
- 7. Remove three PK plastic screw clips from lower front of inner guard and two PK plastic screw clips from lower centre of plastic bumper. Carefully remove lower half of bumper cover.
- 8. Remove lower under body guard, four 12mm head bolts.
- 9. Remove lower 17mm head bolt and nut from lower front of chassis rails.
- 10. Install steel mounting brackets (supplied) onto vehicle using two M10 x 35 bolts, flat washers, spring washers and nuts (per side) (supplied) onto bumper support. Align rear hole to lower mount hole in chassis rail and install one M12 x 40 bolt, flat washers, spring washers and nut (per side) (supplied). **TIGHTEN ALL BOLTS. See figure 3.**
- 11. Using steel mounting brackets as a guide, drill hole in front of bumper support to 10mm and lower hole in chassis mount to 13mm. See figure 4. NOTE: Blow all filings clear and treat all exposed metal with a rust inhibitor.
- 12. Install one M10 x 35 bolt and washer on wire, flat washer, spring washer and nut (per side)(supplied) into drilled hole in bumper support and one M12 x 40 bolt flat washer, spring washer and nut (per side)(supplied) into drilled hole on lower section of chassis rail. **TIGHTEN ALL BOLTS.**
- 13. Remove two 10mm head bolts and one PK screw from headlights. Carefully remove headlights, disconnect wiring as you go.
- 14. Splice ECB indicator / park wiring harness into original equipment wiring harness using cable locks (supplied). Place wiring behind bumper cover taking care not to crush or run over sharp areas. Refit headlights.

Tel: 07 3897 5700 Fax: 07 3283 1168

ecb@ecb.com.au www.ecb.com.au

29 Snook St Clontarf QLD 4019 Australia Po Box 122 Margate QLD 4019 Australia

- 15. Fit ECB Quick Click fog light wiring harness (supplied) to vehicle fog light wiring harness.
- 16. Fit ECB LED indicator / park lights (supplied) into protection bar as per instructions supplied with the LED indicator kit. **NOTE: Ensure park light is to outside. See figure 5.**
- 17. Attach ECB fog lights to protection bar. Place M6 x 20 bolts, spring washers (supplied) through light mount from inside and attach nut to top. Slide assembly into light mount in Protection bar and centralize light to hole. **TIGHTEN FIRM ONLY. See figure 6.**
- 18. Attach 6mm clip lock trim (supplied) to top of protection bar. **NOTE**: Trim off lower edge on an angle so trim will sit flush with end of protection bar. **See figures 7, 8 and 9.**
- 19. Attach 3mm clip lock trim (supplied) to bottom outer corners of plastic bumper. **NOTE**: Trim off lower edge on an angle so trim will sit flush with end of plastic bumper.
- 20. Push inner guard up into wheel arch and against radiator support, and drill 6mm hole into outer lower corner of radiator support and through inner guard. See figure 12 for placement. Blow all filings clear and treat all exposed metal with a rust inhibitor.
- 21. Fit protection bar to outside of steel mounting brackets. Use M12 x 40 bolts, flat washers, spring washers and nuts (supplied) **FINGER TIGHTEN ONLY.**
- 22. Align protection bar to vehicle ensuring a minimum 10mm gap from wing to front edge of bumper cover and allowing 12mm around front of bumper. Front of protection bar should be vertical for correct fitment. **See figures 10 and 11. TIGHTEN ALL BOLTS.**
- 23. Connect and test vehicle wiring to ensure correct operation. Tidy wiring to ensure it does not hang.
- 24. Trim outer section from plastic under body guard to allow neat contact around steel mounts and refit using original bolts.
- 25. Trim inner guards to suit protection bar and neatly tuck behind end caps. Attach inner guard to radiator support using one M6 x 20 bolt, flat washers and nyloc nuts (per side).