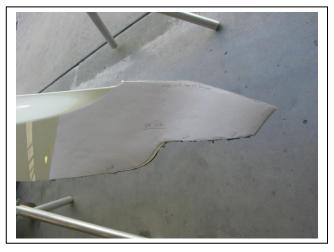

## SSANGYONG ACTYON 01/12on FOG LIGHT ARC™ BAR VEHICLE FRONTAL PROTECTION SYSTEM (VFPS) FOR AIR BAG & ADR COMPLIANT VEHICLES

Check installation hardware before commencing.

- 1. Lift bonnet.
- 2. Remove ten plastic screw clips from across top of bumper to radiator support. Remove bumper to radiator cover.
- 3. Find **Template 1** in this instruction. Ensure size of template is correct as some printers may vary. Using a sharp pair of scissors, cut to size.
- 4. On bumper, mask area to be cut with paper masking tape to avoid damage when marking and cutting, Place template 1 into position and mark cut line onto bumper. **See figure 1.** Continue cut line on body line of vehicle. **Retain centre bumper recess and bolt**
- 5. Double check cut line before cutting bumper. Cut line continues down bumper line under grille. **NOTE**: Retain centre bumper recess and bolt. **See figure 2.**
- 6. Cut bumper to size. Caution not to cut inner guards.
- 7. Remove three PK plastic screw clips from lower front of inner guard and two PK plastic screw clips from lower centre of plastic bumper. Carefully remove lower half of bumper cover.
- 8. Remove lower under body guard, four 12mm head bolts.
- 9. Remove lower 17mm head bolt and nut from lower front of chassis rails.
- 10. Install steel mounting brackets (supplied) onto vehicle using two M10 x 35 bolts, flat washers, spring washers and nuts (per side) (supplied) onto bumper support. Align rear hole to lower mount hole in chassis rail and install one M12 x 40 bolt, flat washers, spring washers and nut (per side) (supplied). **TIGHTEN ALL BOLTS. See figure 3.**
- 11. Using steel mounting brackets as a guide, drill hole in front of bumper support to 10mm and lower hole in chassis mount to 13mm. See figure 4. NOTE: Blow all filings clear and treat all exposed metal with a rust inhibitor.
- 12. Install one M10 x 35 bolt and washer on wire, flat washer, spring washer and nut (per side)(supplied) into drilled hole in bumper support and one M12 x 40 bolt flat washer, spring washer and nut (per side)(supplied) into drilled hole on lower section of chassis rail. **TIGHTEN ALL BOLTS.**
- 13. Remove two 10mm head bolts and one PK screw from headlights. Carefully remove headlights, disconnect wiring as you go.
- 14. Splice ECB indicator / park wiring harness into original equipment wiring harness using cable locks (supplied). Place wiring behind bumper cover taking care not to crush or run over sharp areas. Refit headlights.

Tel: 07 3897 5700 Fax: 07 3283 1168

ecb@ecb.com.au www.ecb.com.au

29 Snook St Clontarf QLD 4019 Australia Po Box 122 Margate QLD 4019 Australia

- 15. Fit ECB Quick Click fog light wiring harness (supplied) to vehicle fog light wiring harness.
- 16. Fit ECB LED indicator / park lights (supplied) into protection bar as per instructions supplied with the LED indicator kit. **NOTE: Ensure park light is to outside. See figure 5.**
- 17. Attach ECB fog lights to protection bar. Place M6 x 20 bolts, spring washers (supplied) through light mount from inside and attach nut to top. Slide assembly into light mount in Protection bar and centralize light to hole. **TIGHTEN FIRM ONLY. See figure 6.**
- 18. Attach 6mm clip lock trim (supplied) to top of protection bar. **NOTE**: Trim off lower edge on an angle so trim will sit flush with end of protection bar. **See figures 7, 8 and 9.**
- 19. Attach 3mm clip lock trim (supplied) to bottom outer corners of plastic bumper. **NOTE**: Trim off lower edge on an angle so trim will sit flush with end of plastic bumper.
- 20. Push inner guard up into wheel arch and against radiator support, and drill 6mm hole into outer lower corner of radiator support and through inner guard. See figure 12 for placement. Blow all filings clear and treat all exposed metal with a rust inhibitor.
- 21. Fit protection bar to outside of steel mounting brackets. Use M12 x 40 bolts, flat washers, spring washers and nuts (supplied) **FINGER TIGHTEN ONLY.**
- 22. Align protection bar to vehicle ensuring a minimum 10mm gap from wing to front edge of bumper cover and allowing 12mm around front of bumper. Front of protection bar should be vertical for correct fitment. **See figures 10 and 11. TIGHTEN ALL BOLTS.**
- 23. Connect and test vehicle wiring to ensure correct operation. Tidy wiring to ensure it does not hang.
- 24. Trim outer section from plastic under body guard to allow neat contact around steel mounts and refit using original bolts.
- 25. Trim inner guards to suit protection bar and neatly tuck behind end caps. Attach inner guard to radiator support using one M6 x 20 bolt, flat washers and nyloc nuts (per side).

Figure 1: Mask front of vehicle ready to mark.

**Figure 2:** Retain recessed section and bolt in centre of bumper.

**Figure 1**: Front of completed bumper cut. **NOTE**: retention of centre attachment point.