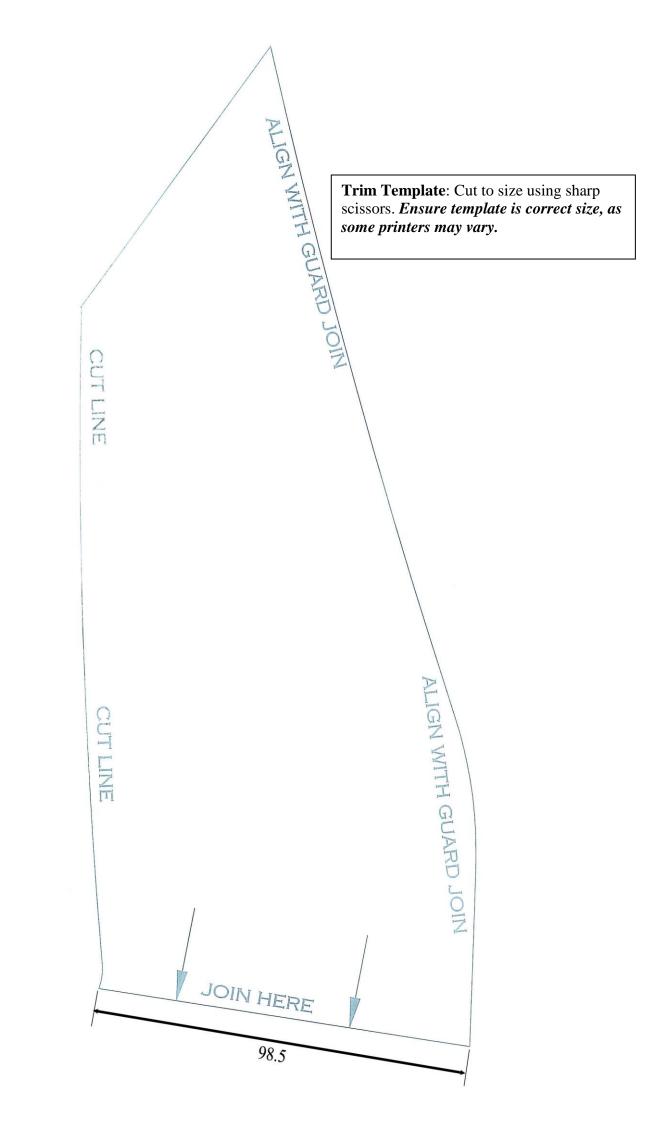

## SSANGYONG ACTYON 01/12on FOG LIGHT ARC™ BAR VEHICLE FRONTAL PROTECTION SYSTEM (VFPS) FOR AIR BAG & ADR COMPLIANT VEHICLES

Check installation hardware before commencing.

- 1. Lift bonnet.
- 2. Remove ten plastic screw clips from across top of bumper to radiator support. Remove bumper to radiator cover.
- 3. Find **Template 1** in this instruction. Ensure size of template is correct as some printers may vary. Using a sharp pair of scissors, cut to size.
- 4. On bumper, mask area to be cut with paper masking tape to avoid damage when marking and cutting, Place template 1 into position and mark cut line onto bumper. **See figure 1.** Continue cut line on body line of vehicle. **Retain centre bumper recess and bolt**
- 5. Double check cut line before cutting bumper. Cut line continues down bumper line under grille. **NOTE**: Retain centre bumper recess and bolt. **See figure 2.**
- 6. Cut bumper to size. Caution not to cut inner guards.
- 7. Remove three PK plastic screw clips from lower front of inner guard and two PK plastic screw clips from lower centre of plastic bumper. Carefully remove lower half of bumper cover.
- 8. Remove lower under body guard, four 12mm head bolts.
- 9. Remove lower 17mm head bolt and nut from lower front of chassis rails.
- 10. Install steel mounting brackets (supplied) onto vehicle using two M10 x 35 bolts, flat washers, spring washers and nuts (per side) (supplied) onto bumper support. Align rear hole to lower mount hole in chassis rail and install one M12 x 40 bolt, flat washers, spring washers and nut (per side) (supplied). **TIGHTEN ALL BOLTS. See figure 3.**
- 11. Using steel mounting brackets as a guide, drill hole in front of bumper support to 10mm and lower hole in chassis mount to 13mm. See figure 4. NOTE: Blow all filings clear and treat all exposed metal with a rust inhibitor.
- 12. Install one M10 x 35 bolt and washer on wire, flat washer, spring washer and nut (per side)(supplied) into drilled hole in bumper support and one M12 x 40 bolt flat washer, spring washer and nut (per side)(supplied) into drilled hole on lower section of chassis rail. **TIGHTEN ALL BOLTS.**
- 13. Remove two 10mm head bolts and one PK screw from headlights. Carefully remove headlights, disconnect wiring as you go.
- 14. Splice ECB indicator / park wiring harness into original equipment wiring harness using cable locks (supplied). Place wiring behind bumper cover taking care not to crush or run over sharp areas. Refit headlights.

29 Snook St Clontarf QLD 4019 Australia

Tel: 07 3897 5700 Fax: 07 3283 1168

ecb@ecb.com.au www.ecb.com.au

29 Snook St Clontarf QLD 4019 Australia

**Trim Template**: Cut to size using sharp scissors. Ensure template is correct size, as some printers may vary.