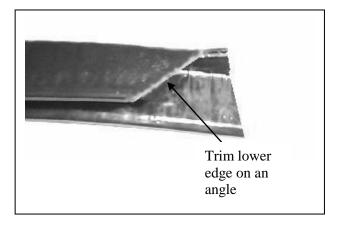

Tel: 07 3897 5700 Fax: 07 3283 1168

ecb@ecb.com.au www.ecb.com.au

29 Snook St Clontarf QLD 4019 Australia Po Box 122 Margate QLD 4019 Australia

- 15. Fit ECB Quick Click fog light wiring harness (supplied) to vehicle fog light wiring harness.
- 16. Fit ECB LED indicator / park lights (supplied) into protection bar as per instructions supplied with the LED indicator kit. **NOTE: Ensure park light is to outside. See figure 5.**
- 17. Attach ECB fog lights to protection bar. Place M6 x 20 bolts, spring washers (supplied) through light mount from inside and attach nut to top. Slide assembly into light mount in Protection bar and centralize light to hole. **TIGHTEN FIRM ONLY. See figure 6.**
- 18. Attach 6mm clip lock trim (supplied) to top of protection bar. **NOTE**: Trim off lower edge on an angle so trim will sit flush with end of protection bar. **See figures 7, 8 and 9.**
- 19. Attach 3mm clip lock trim (supplied) to bottom outer corners of plastic bumper. **NOTE**: Trim off lower edge on an angle so trim will sit flush with end of plastic bumper.
- 20. Push inner guard up into wheel arch and against radiator support, and drill 6mm hole into outer lower corner of radiator support and through inner guard. See figure 12 for placement. Blow all filings clear and treat all exposed metal with a rust inhibitor.
- 21. Fit protection bar to outside of steel mounting brackets. Use M12 x 40 bolts, flat washers, spring washers and nuts (supplied) **FINGER TIGHTEN ONLY.**
- 22. Align protection bar to vehicle ensuring a minimum 10mm gap from wing to front edge of bumper cover and allowing 12mm around front of bumper. Front of protection bar should be vertical for correct fitment. **See figures 10 and 11. TIGHTEN ALL BOLTS.**
- 23. Connect and test vehicle wiring to ensure correct operation. Tidy wiring to ensure it does not hang.
- 24. Trim outer section from plastic under body guard to allow neat contact around steel mounts and refit using original bolts.
- 25. Trim inner guards to suit protection bar and neatly tuck behind end caps. Attach inner guard to radiator support using one M6 x 20 bolt, flat washers and nyloc nuts (per side).