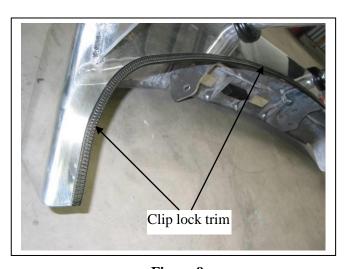

Tel: 07 3897 5700 Fax: 07 3283 1168

ecb@ecb.com.au www.ecb.com.au

29 Snook St Clontarf QLD 4019 Australia Po Box 122 Margate QLD 4019 Australia

- 15. Fit ECB Quick Click fog light wiring harness (supplied) to vehicle fog light wiring harness.
- 16. Fit ECB LED indicator / park lights (supplied) into protection bar as per instructions supplied with the LED indicator kit. **NOTE: Ensure park light is to outside. See figure 5.**
- 17. Attach ECB fog lights to protection bar. Place M6 x 20 bolts, spring washers (supplied) through light mount from inside and attach nut to top. Slide assembly into light mount in Protection bar and centralize light to hole. **TIGHTEN FIRM ONLY. See figure 6.**
- 18. Attach 6mm clip lock trim (supplied) to top of protection bar. **NOTE**: Trim off lower edge on an angle so trim will sit flush with end of protection bar. **See figures 7, 8 and 9.**
- 19. Attach 3mm clip lock trim (supplied) to bottom outer corners of plastic bumper. **NOTE**: Trim off lower edge on an angle so trim will sit flush with end of plastic bumper.
- 20. Push inner guard up into wheel arch and against radiator support, and drill 6mm hole into outer lower corner of radiator support and through inner guard. See figure 12 for placement. Blow all filings clear and treat all exposed metal with a rust inhibitor.
- 21. Fit protection bar to outside of steel mounting brackets. Use M12 x 40 bolts, flat washers, spring washers and nuts (supplied) **FINGER TIGHTEN ONLY.**
- 22. Align protection bar to vehicle ensuring a minimum 10mm gap from wing to front edge of bumper cover and allowing 12mm around front of bumper. Front of protection bar should be vertical for correct fitment. **See figures 10 and 11. TIGHTEN ALL BOLTS.**
- 23. Connect and test vehicle wiring to ensure correct operation. Tidy wiring to ensure it does not hang.
- 24. Trim outer section from plastic under body guard to allow neat contact around steel mounts and refit using original bolts.
- 25. Trim inner guards to suit protection bar and neatly tuck behind end caps. Attach inner guard to radiator support using one M6 x 20 bolt, flat washers and nyloc nuts (per side).