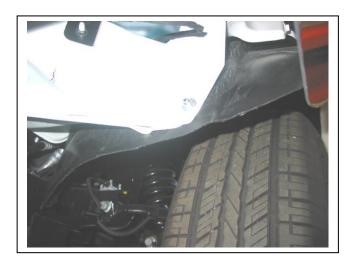

Tel: 07 3897 5700 Fax: 07 3283 1168

ecb@ecb.com.au www.ecb.com.au

29 Snook St Clontarf QLD 4019 Australia Po Box 122 Margate QLD 4019 Australia

- 15. Fit ECB Quick Click fog light wiring harness (supplied) to vehicle fog light wiring harness.
- 16. Fit ECB LED indicator / park lights (supplied) into protection bar as per instructions supplied with the LED indicator kit. **NOTE: Ensure park light is to outside. See figure 5.**
- 17. Attach ECB fog lights to protection bar. Place M6 x 20 bolts, spring washers (supplied) through light mount from inside and attach nut to top. Slide assembly into light mount in Protection bar and centralize light to hole. **TIGHTEN FIRM ONLY. See figure 6.**
- 18. Attach 6mm clip lock trim (supplied) to top of protection bar. **NOTE**: Trim off lower edge on an angle so trim will sit flush with end of protection bar. **See figures 7, 8 and 9.**
- 19. Attach 3mm clip lock trim (supplied) to bottom outer corners of plastic bumper. **NOTE**: Trim off lower edge on an angle so trim will sit flush with end of plastic bumper.
- 20. Push inner guard up into wheel arch and against radiator support, and drill 6mm hole into outer lower corner of radiator support and through inner guard. See figure 12 for placement. Blow all filings clear and treat all exposed metal with a rust inhibitor.
- 21. Fit protection bar to outside of steel mounting brackets. Use M12 x 40 bolts, flat washers, spring washers and nuts (supplied) **FINGER TIGHTEN ONLY.**
- 22. Align protection bar to vehicle ensuring a minimum 10mm gap from wing to front edge of bumper cover and allowing 12mm around front of bumper. Front of protection bar should be vertical for correct fitment. **See figures 10 and 11. TIGHTEN ALL BOLTS.**
- 23. Connect and test vehicle wiring to ensure correct operation. Tidy wiring to ensure it does not hang.
- 24. Trim outer section from plastic under body guard to allow neat contact around steel mounts and refit using original bolts.
- 25. Trim inner guards to suit protection bar and neatly tuck behind end caps. Attach inner guard to radiator support using one M6 x 20 bolt, flat washers and nyloc nuts (per side).

29 Snook St Clontarf QLD 4019 Australia Po Box 122 Margate QLD 4019 Australia

Figure 10: Front view

Figure 12: Fitted and trimmed inner guard

Figure 11: Side view

Tel: 07 3897 5700 Fax: 07 3283 1168

ecb@ecb.com.au www.ecb.com.au