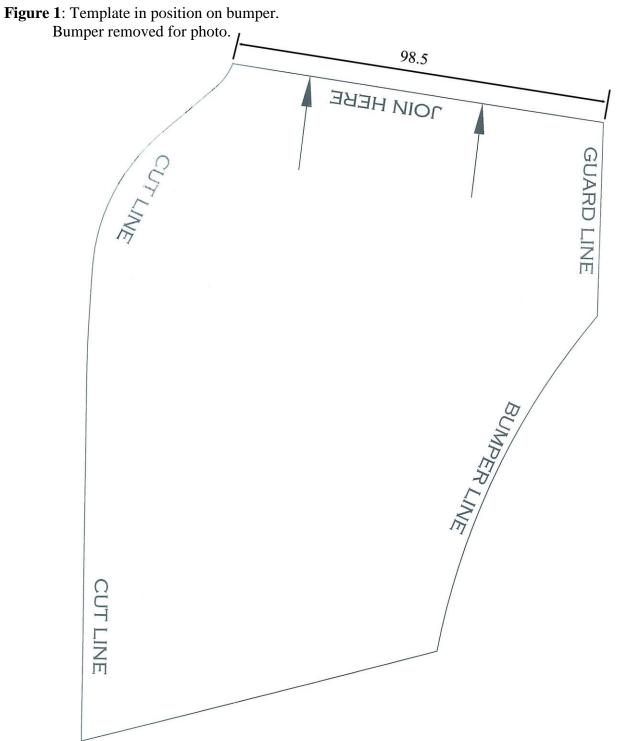

## SSANGYONG ACTYON 01/12on FOG LIGHT ARC™ BAR VEHICLE FRONTAL PROTECTION SYSTEM (VFPS) FOR AIR BAG & ADR COMPLIANT VEHICLES

Check installation hardware before commencing.

- 1. Lift bonnet.
- 2. Remove ten plastic screw clips from across top of bumper to radiator support. Remove bumper to radiator cover.
- 3. Find **Template 1** in this instruction. Ensure size of template is correct as some printers may vary. Using a sharp pair of scissors, cut to size.
- 4. On bumper, mask area to be cut with paper masking tape to avoid damage when marking and cutting, Place template 1 into position and mark cut line onto bumper. **See figure 1.** Continue cut line on body line of vehicle. **Retain centre bumper recess and bolt**
- 5. Double check cut line before cutting bumper. Cut line continues down bumper line under grille. **NOTE**: Retain centre bumper recess and bolt. **See figure 2.**
- 6. Cut bumper to size. Caution not to cut inner guards.
- 7. Remove three PK plastic screw clips from lower front of inner guard and two PK plastic screw clips from lower centre of plastic bumper. Carefully remove lower half of bumper cover.
- 8. Remove lower under body guard, four 12mm head bolts.
- 9. Remove lower 17mm head bolt and nut from lower front of chassis rails.
- 10. Install steel mounting brackets (supplied) onto vehicle using two M10 x 35 bolts, flat washers, spring washers and nuts (per side) (supplied) onto bumper support. Align rear hole to lower mount hole in chassis rail and install one M12 x 40 bolt, flat washers, spring washers and nut (per side) (supplied). **TIGHTEN ALL BOLTS. See figure 3.**
- 11. Using steel mounting brackets as a guide, drill hole in front of bumper support to 10mm and lower hole in chassis mount to 13mm. See figure 4. NOTE: Blow all filings clear and treat all exposed metal with a rust inhibitor.
- 12. Install one M10 x 35 bolt and washer on wire, flat washer, spring washer and nut (per side)(supplied) into drilled hole in bumper support and one M12 x 40 bolt flat washer, spring washer and nut (per side)(supplied) into drilled hole on lower section of chassis rail. **TIGHTEN ALL BOLTS.**
- 13. Remove two 10mm head bolts and one PK screw from headlights. Carefully remove headlights, disconnect wiring as you go.
- 14. Splice ECB indicator / park wiring harness into original equipment wiring harness using cable locks (supplied). Place wiring behind bumper cover taking care not to crush or run over sharp areas. Refit headlights.

Figure 1: Mask front of vehicle ready to mark.

**Figure 2:** Retain recessed section and bolt in centre of bumper.

**Figure 1**: Front of completed bumper cut. **NOTE**: retention of centre attachment point.